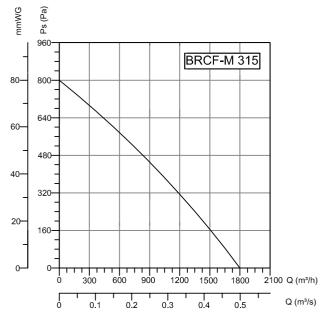

## **Technical Drawings**

| TYPE       | А   | В   | С   | D  | Е   | Н   |
|------------|-----|-----|-----|----|-----|-----|
| BRCF-M 315 | 410 | 310 | 180 | 30 | 156 | 391 |

| TYPE       | < VOLTAGE | FREQUENCY | S POWER | (E) CURRENT | (TE)   | p/p  | m <sub>3</sub> /h | BOUND<br>PRESSURE<br>LEVEL | 8 WEIGHT |
|------------|-----------|-----------|---------|-------------|--------|------|-------------------|----------------------------|----------|
|            |           |           |         | (- ')       | (F** / | / •- | / ••              | (* •)                      | 6        |
| BRCF-M 315 | 220       | 50        | 250     | 1,2         | 8      | 2900 | 1800              | 60                         | 11,3     |