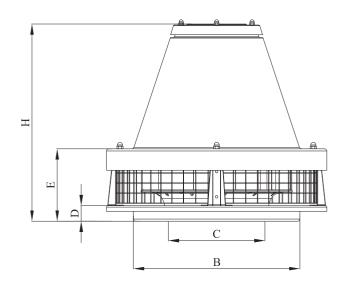

## **Technical Drawings**

| TYPE       | А   | В   | С   | D  | Е   | Н   |
|------------|-----|-----|-----|----|-----|-----|
| BRCF-M 315 | 410 | 310 | 180 | 30 | 156 | 391 |

| TYPE       | < VOLTAGE | FREQUENCY | S POWER | (E) CURRENT | (TE)   | p/p  | m <sub>3</sub> /h | BOUND<br>PRESSURE<br>LEVEL | 8 WEIGHT |
|------------|-----------|-----------|---------|-------------|--------|------|-------------------|----------------------------|----------|
|            |           |           |         | (- ')       | (F** / | / •- | / ••              | (* •)                      | 6        |
| BRCF-M 315 | 220       | 50        | 250     | 1,2         | 8      | 2900 | 1800              | 60                         | 11,3     |